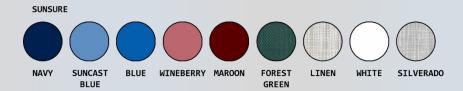

## Features:

- Durable injection molded lids
- Designed for easy release and removal of plastic liner or leakproof bag
- Eliminates excessive bending and lifting
- Foot pedals are standard
- Mesh zipper- front bags are available in 9 colors
- Washable leakproof bags are available in 4 colors
- Wire hangers hold 55-gallon plastic liners or leakproof bags in place
- Superior 3" twin wheel casters, 2 locking