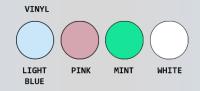

## Features:

- Durable injection molded lids
- Designed for easy release and removal of plastic liner or leakproof bag
- Eliminates excessive bending and lifting
- Foot pedals are standard
- Mesh zipper- front bags are available in 9 colors
- Washable leakproof bags are available in 4 colors
- Wire hangers hold 55-gallon plastic liners or leakproof bags in place
- Superior 3" twin wheel casters, 2 locking