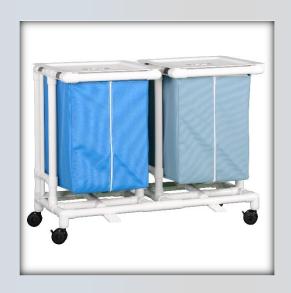

## **Product Description: Double Linen Hamper w/Pedals**

| Technical Data   |                |  |
|------------------|----------------|--|
| Height:          | 35"            |  |
| Width:           | 45.25"         |  |
| Depth:           | 21.75"         |  |
| Weight:          | 41 lbs         |  |
| Ship Weight:     | 46 lbs         |  |
| Shipping Method: | Common Carrier |  |

## Features:

- Durable injection molded lids
- Designed for easy release and removal of plastic liner or leakproof bag
- Eliminates excessive bending and lifting
- Foot pedals are standard
- Mesh zipper- front bags are available in 9 colors
- Washable leakproof bags are available in 4 colors
- Wire hangers hold 55-gallon plastic liners or leakproof bags in place
- Superior 3" twin wheel casters, 2 locking